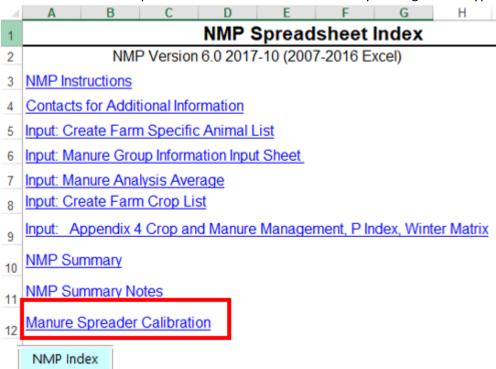

You can find the Manure Spreader Calibration Worksheet tabs by looking for the hyper link in the NMP Spreadsheet Index

Or just scroll through the tabs until you find it. The tab in the NMP Spreadsheet that looks like this: